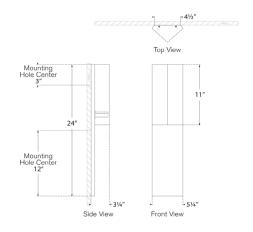

## Rega 24" Folded Sconce

KW2782AB

Materials Shown

**Antique-Burnished Brass** 

Available in

Antique-Burnished Brass Bronze Polished Nickel

Dimensions

O/A Height: 24" Width: 5.25"

Extension: 3.25"

Backplate: 4.5" x 24" Rectangle

Socket

**Dedicated LED** 

Wattage

12w (1100lm)

Weight

6lbs

O/A Height: 24" Width: 5.25"

Extension: 3.25"

Backplate: 4.5" x 24" Rectangle

Socket

**Dedicated LED** 

Wattage

12w (1100lm)

Weight