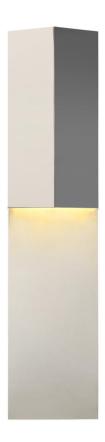

## Rega 24" Folded Sconce

KW2782PN

Materials Shown

**Polished Nickel** 

Available in

Antique-Burnished Brass Bronze

Polished Nickel

Dimensions

O/A Height: 24" Width: 5.25"

Extension: 3.25"

Backplate: 4.5" x 24" Rectangle

Socket

**Dedicated LED** 

Wattage

12w (1100lm)

Weight