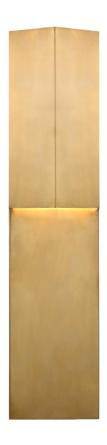

## Rega 24" Folded Sconce

KW2782AB

Materials Shown

**Antique-Burnished Brass** 

Available in

Antique-Burnished Brass Bronze Polished Nickel

Dimensions

O/A Height: 24" Width: 5.25"

Extension: 3.25"

Backplate: 4.5" x 24" Rectangle

Socket

**Dedicated LED** 

Wattage

12w (1100lm)

Weight

6lbs