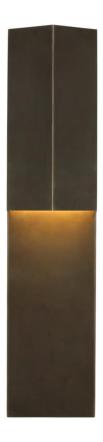

## Rega 24" Folded Sconce

KW2782BZ

Materials Shown

Bronze

Available in

Antique-Burnished Brass Bronze

Polished Nickel

Dimensions

O/A Height: 24" Width: 5.25"

Extension: 3.25"

Backplate: 4.5" x 24" Rectangle

Socket

**Dedicated LED** 

Wattage

12w (1100lm)

Weight

6lbs