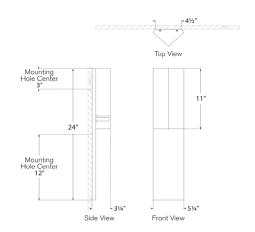

## Rega 24" Folded Sconce

KW2782AB

Materials Shown

**Antique-Burnished Brass** 

Available in

Antique-Burnished Brass Bronze Polished Nickel

Dimensions

O/A Height: 24" Width: 5.25"

Extension: 3.25"

Backplate: 4.5" x 24" Rectangle

Socket

**Dedicated LED** 

Wattage

12w (1100lm)

Weight

6lbs

O/A Height: 24" Width: 5.25"

Extension: 3.25"

Backplate: 4.5" x 24" Rectangle

Socket

**Dedicated LED** 

Wattage

12w (1100lm)

Weight